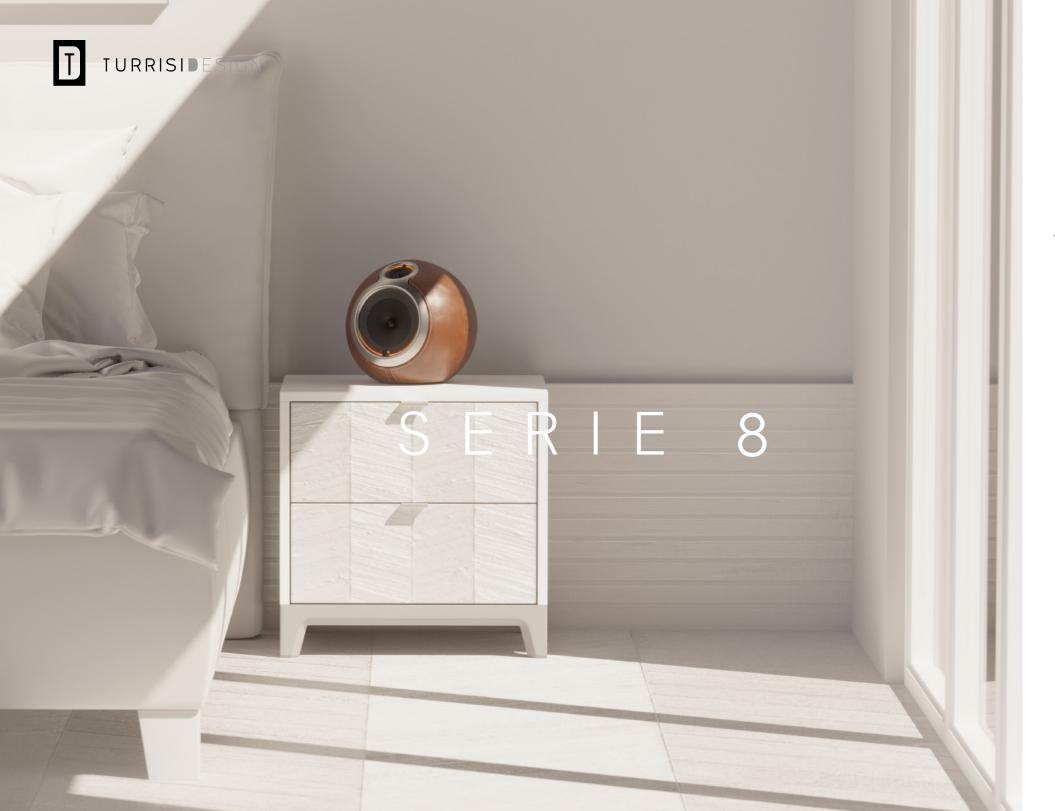

## SERIE 8

Wireless Speaker

#### PRODUCT DESIGN

Audio Consumer Electronics Brand: Personal Concept

Industrial Design Fusion 360, 3dsmax, Corona Render

Year of Design: 2021

The SERIE 8 Wireless Speaker is a personal project. The idea is to create an iconic speaker customizable with 2 replaceable magnetic shells wrapped with leather or fabric so to radically change the style according to the home interior design.