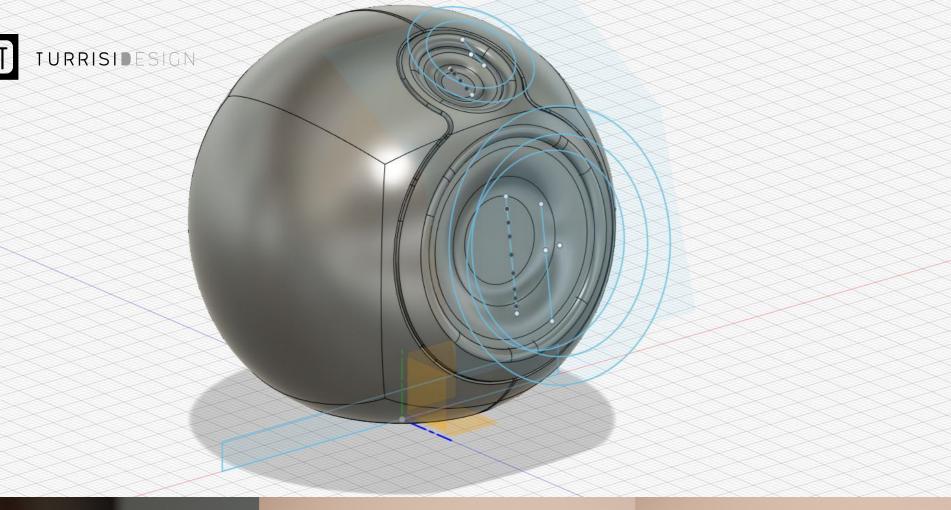

## SERIE 8

Wireless Speaker

#### PRODUCT DESIGN

Audio Consumer Electronics Brand: Personal Concept

Industrial Design Fusion 360, 3dsmax, Corona Render

Year of Design: 2021

The SERIE 8 Wireless Speaker is a personal project. The idea is to create an iconic speaker customizable with 2 replaceable magnetic shells wrapped with leather or fabric so to radically change the style according to the home interior design.