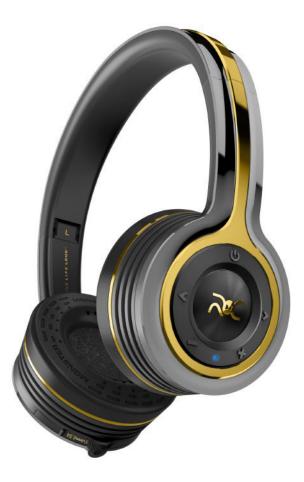

# EVOK.E

Over-Ear Headphones

#### PRODUCT DESIGN

Audio Consumer Electronics
Brand: MUVEACOUSTICS

Industrial Design Fusion 360, Keyshot

CMF document Product development Packaging design Adobe Illustrator

Year of Production: 2016

The EVOKE Bluetooth Evoke Headphones

was designed and meant to be the higher-end product of the first collection marketed in 2016 at the launch in India under the brand MUVEACOUSTICS, a dynamic fitness oriented audio CE brand.