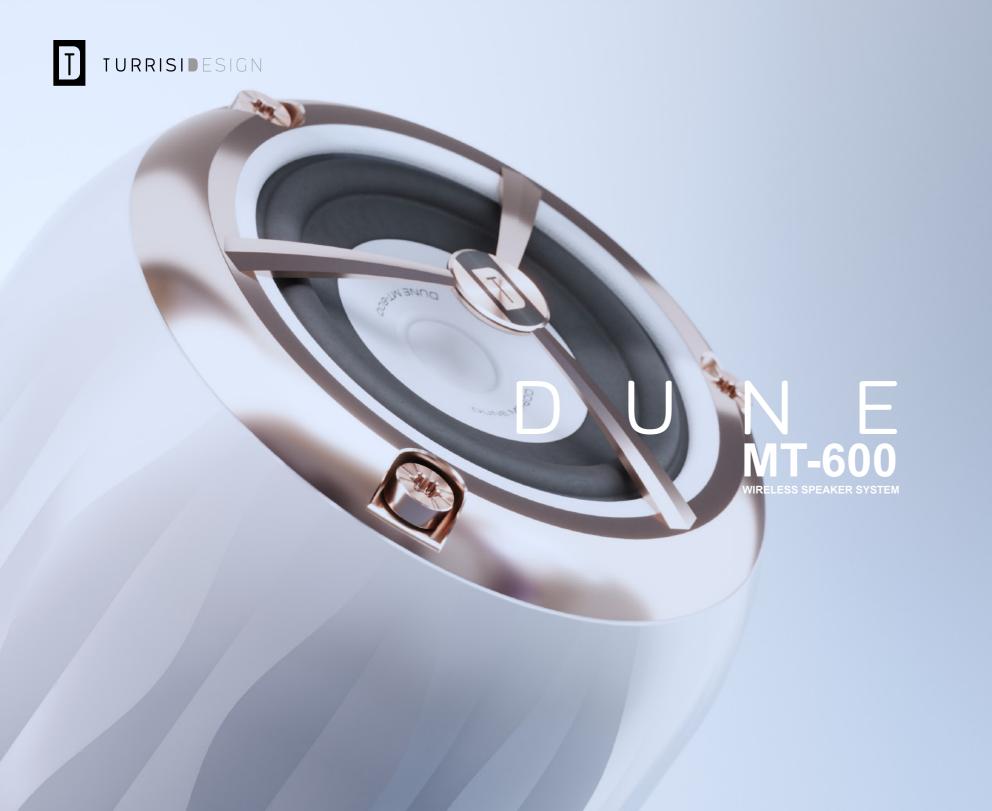

# D U NE MT-600

#### PRODUCT DESIGN

Audio Consumer Electronics Brand: Personal Concept

Industrial Design Fusion 360, 3dsmax, Corona Render

Year of Design: 2022

The DUNE MT-600 Wireless Speaker is a personal project. The idea is to create a stylish speaker where architecture and old school Hi-Fi elements converge in a product with a strong personality.