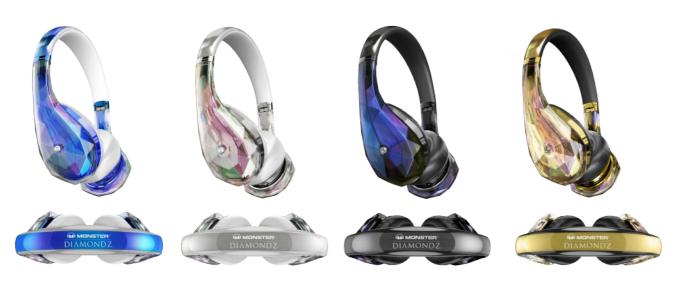

#### social media campaign 2017

Brand: MUVEACOUSTICS

Defining Strateg Contents design

Consumer Electronics
Brand: MONSTER

Consumer Electronics
Brand: MONSTER

Consumer Electronics
Brand: MONSTER

Consumer Electronics
Brand: MONSTER