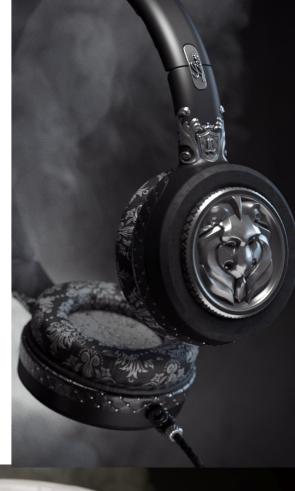

# LION

Baroque Jewelry On-Ear Headphones

### PRODUCT DESIGN

Audio Consumer Electronics Brand: Concept

Industrial Design Fusion 360, 3DS Max, Corona Render

Dancing Figurine