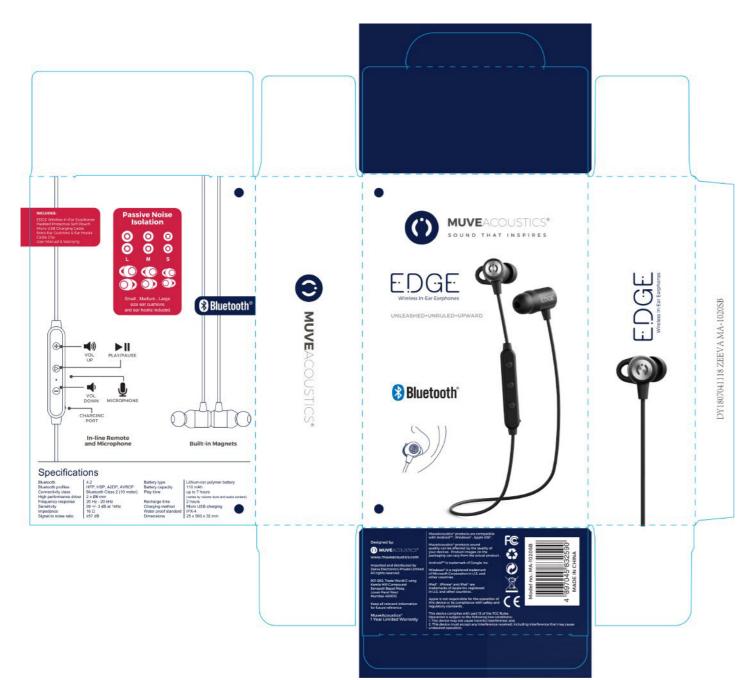

Audio Consumer Electronics Brand: MUVEACOUSTICS

> Industrial Design Fusion 360, Keyshot

CMF document Product development Packaging design Adobe Illustrator

Year of Production: 2016

The DRIVE in-ear earphones was designed and to be the mid range product of the first collection marketed in 2016 at the launch in India under the brand MUVEACOUSTICS, a dynamic fitness oriented audio CE brand.

# DRIVE

In-Ear Earphones

#### PRODUCT DESIGN

Audio Consumer Electronics Brand: MUVEACOUSTICS

> Industrial Design Fusion 360, Keyshot

CMF document Product development