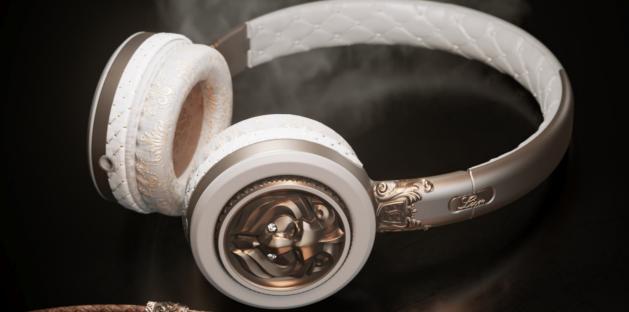

# EVOK.E

Over-Ear Headphones

#### PRODUCT DESIGN

Audio Consumer Electronics
Brand: MUVEACOUSTICS

Industrial Design Fusion 360, Keyshot

CMF document Product development Packaging design Adobe Illustrator

Year of Production: 2016

The EVOKE Bluetooth Evoke Headphones

was designed and meant to be the higher-end product of the first collection marketed in 2016 at the launch in India under the brand MUVEACOUSTICS, a dynamic fitness oriented audio CE brand.