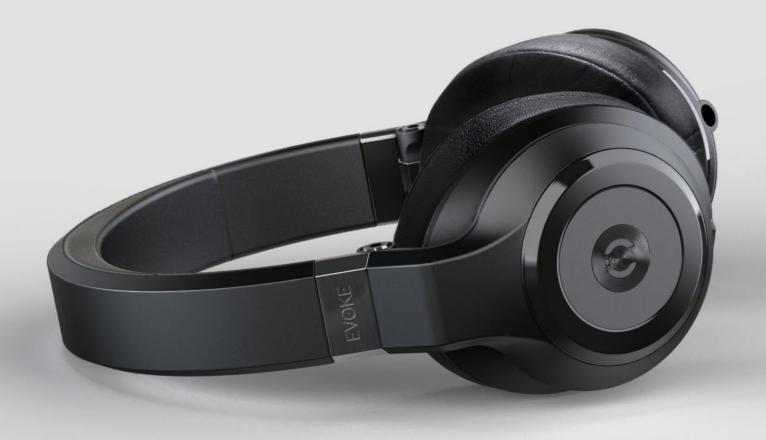

# EVOK.E

Over-Ear Headphones

#### PRODUCT DESIGN

Audio Consumer Electronics
Brand: MUVEACOUSTICS

Industrial Design Fusion 360, Keyshot

CMF document Product development Packaging design Adobe Illustrator

Year of Production: 2016

The EVOKE Bluetooth Evoke Headphones

was designed and meant to be the higher-end product of the first collection marketed in 2016 at the launch in India under the brand MUVEACOUSTICS, a dynamic fitness oriented audio CE brand.