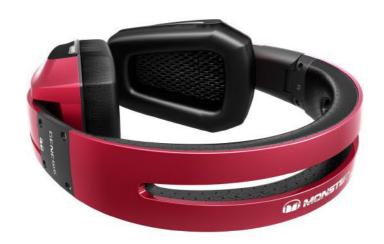

#### PRODUCT DESIGN

Audio Consumer Electronics Brand: MONSTER/ADIDAS

> Industrial Design Solidworks, Fusion 360, Keyshot

CMF document Product development

Year of Production: 2014

The Adidas wired OVE Headphones was a sprot/casual headphones to carry the style and mood of the Adidas Original casual clothing collection in the iconic color combinations of the international brand

Awards: Red Dot Design Award 2014

Over-Ear Headphones

Awards: Red Dot Design Award 2014