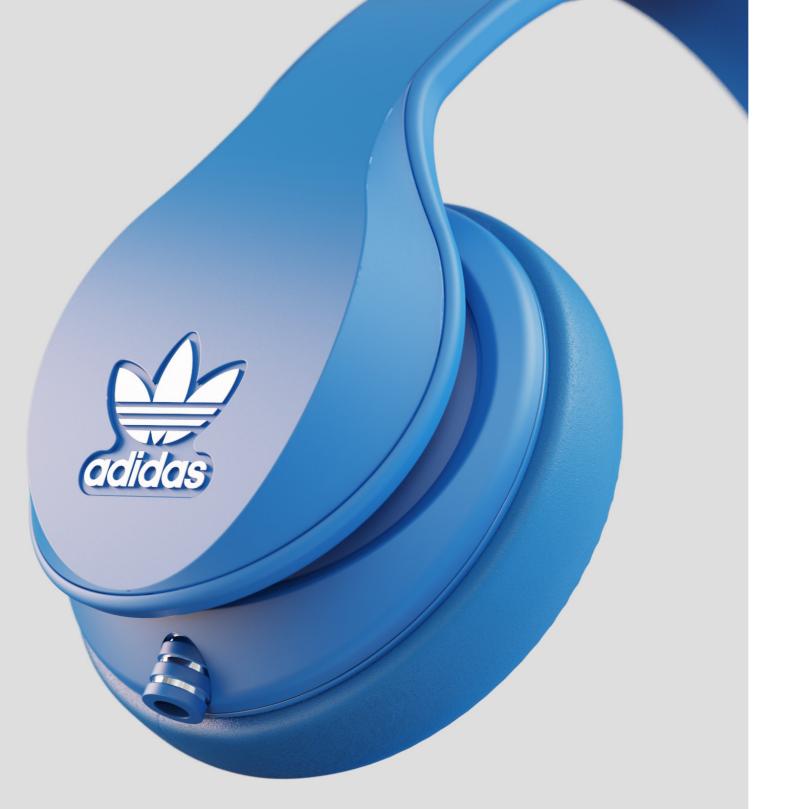

#### PRODUCT DESIGN

Audio Consumer Electronics Brand: MONSTER/ADIDAS

> Industrial Design Solidworks, Fusion 360, Keyshot

CMF document Product development

Year of Production: 2014

The Adidas wired OVE Headphones was a sprot/casual headphones to carry the style and mood of the Adidas Original casual clothing collection in the iconic color combinations of the international brand

Awards: Red Dot Design Award 2014

Over-Ear Headphones