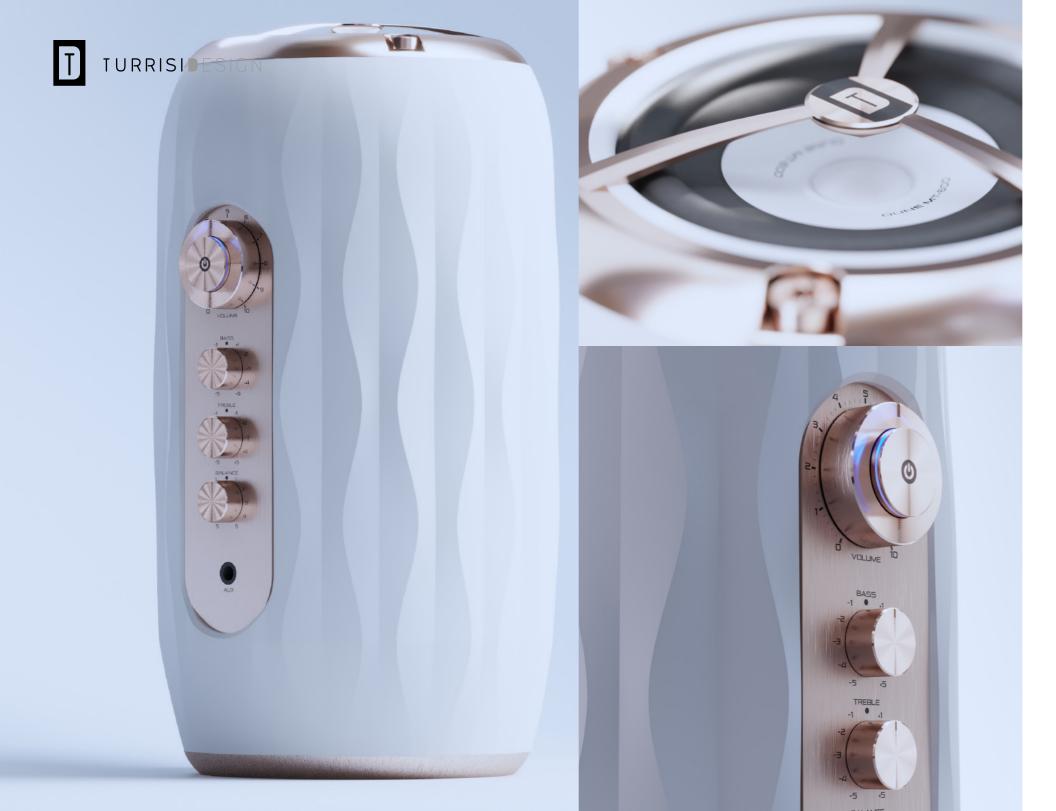

# ) U N E MT-600

#### PRODUCT DESIGN

Audio Consumer Electronics Brand: Personal Concept

Industrial Design Fusion 360, 3dsmax, Corona Render

Year of Design: 2022

The DUNE MT-600 Wireless Speaker is a personal project. The idea is to create a stylish speaker where architecture and old school Hi-Fi elements converge in a product with a strong personality.