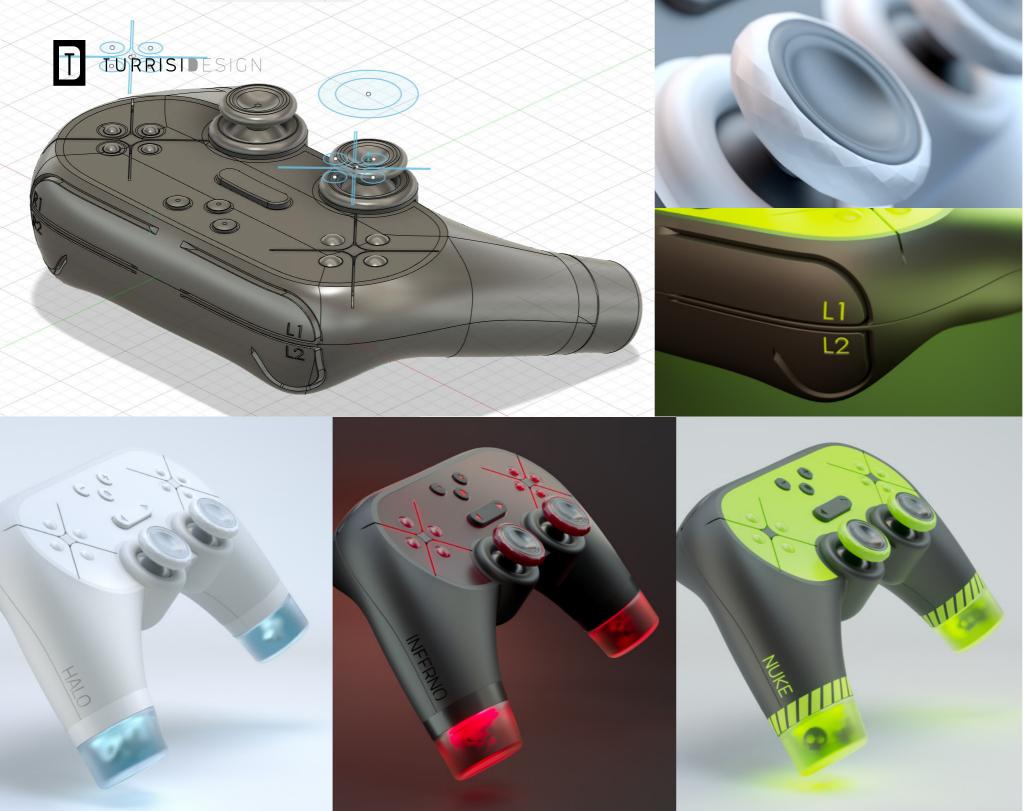

# AURORA

**Game Controller** 

#### PRODUCT DESIGN

Gaming Consumer Electronics
Brand: Concept

Industrial Design Fusion 360, 3DS max, Corona Render

Year of Design: 2021

**AURORA Game Controller** is intended for the gaming market. It's a minimal design wireless controller with color changing LED lighting 2 slot filled with colored liquid and floating icons.

#### PRODUCT DESIGN

Gaming Consumer Electronics
Brand: Concept

Industrial Design Fusion 360, 3DS max, Corona Render

Year of Design: 2021

**AURORA Game Controller** is intended for the gaming market. It's a minimal design wireless controller with color changing LED lighting,2 slots filled with colored liquid and floating icons.