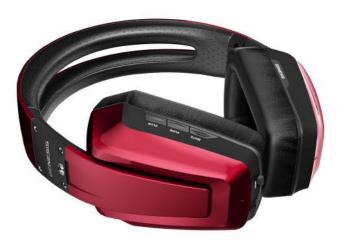

#### PRODUCT DESIGN

Audio Consumer Electronics Brand: MONSTER/ADIDAS

> Industrial Design Solidworks, Fusion 360, Keyshot

CMF document Product development

Year of Production: 2014

The Adidas wired OVE Headphones was a sprot/casual headphones to carry the style and mood of the Adidas Original casual clothing collection in the iconic color combinations of the international brand

Awards: Red Dot Design Award 2014

Over-Ear Headphones

Awards: Red Dot Design Award 2014