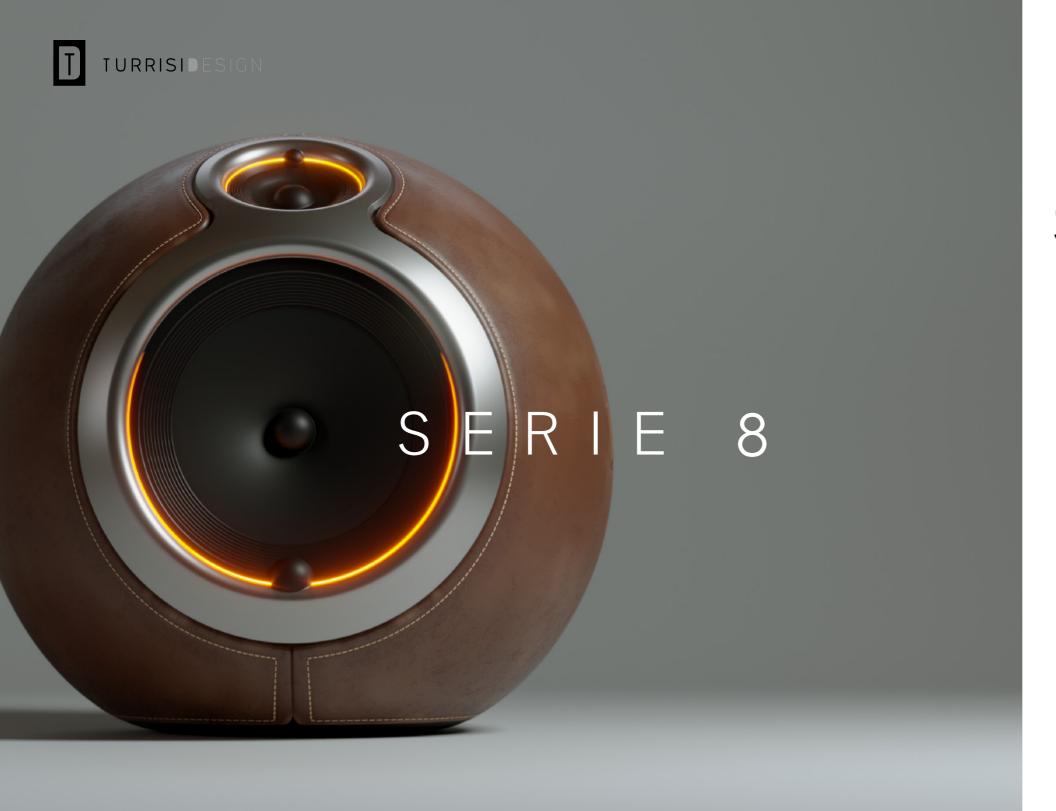

## SERIE 8

### Wireless Speaker

#### PRODUCT DESIGN

Audio Consumer Electronics Brand: Personal Concept

Industrial Design Fusion 360, 3dsmax, Corona Render

Year of Design: 2021

The SERIE 8 Wireless Speaker is a personal project. The idea is to create an iconic speaker customizable with 2 replaceable magnetic shells wrapped with leather or fabric so to radically change the style according to the home interior design.