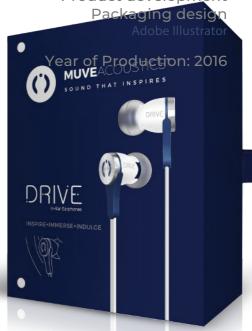

Audio Consumer Electronics Brand: MUVEACOUSTICS

> Industrial Design Fusion 360, Keyshot

CMF document Product development Packaging design Adobe Illustrator

Year of Production: 2016

The DRIVE in-ear earphones was designed and to be the mid range product of the first collection marketed in 2016 at the launch in India under the brand MUVEACOUSTICS, a dynamic fitness oriented audio CE brand.

# DRIVE

In-Ear Earphones

#### PRODUCT DESIGN

Audio Consumer Electronics Brand: MUVEACOUSTICS

> Industrial Design Fusion 360, Keyshot

CMF document Product development