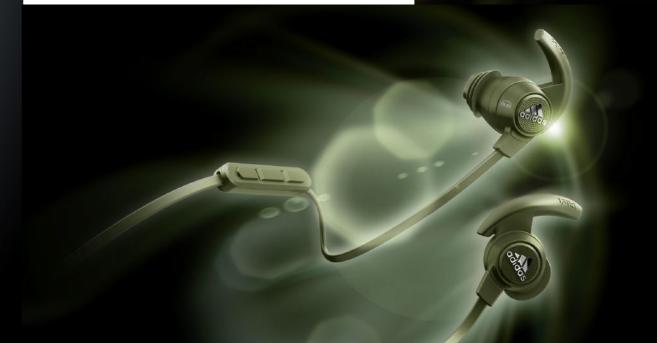

reddot award 2014 winner

Over-Ear Headphones

#### PRODUCT DESIGN

Audio Consumer Electronics Brand: MONSTER/ADIDAS

> Industrial Design Solidworks, Fusion 360, Keyshot

CMF document Product development

Year of Production: 2014

The Adidas wired OVE Headphones was a sprot/casual headphones to carry the style and mood of the Adidas Original casual clothing collection in the iconic color combinations of the international brand

Awards: Red Dot Design Award 2014

Over-Ear Headphones