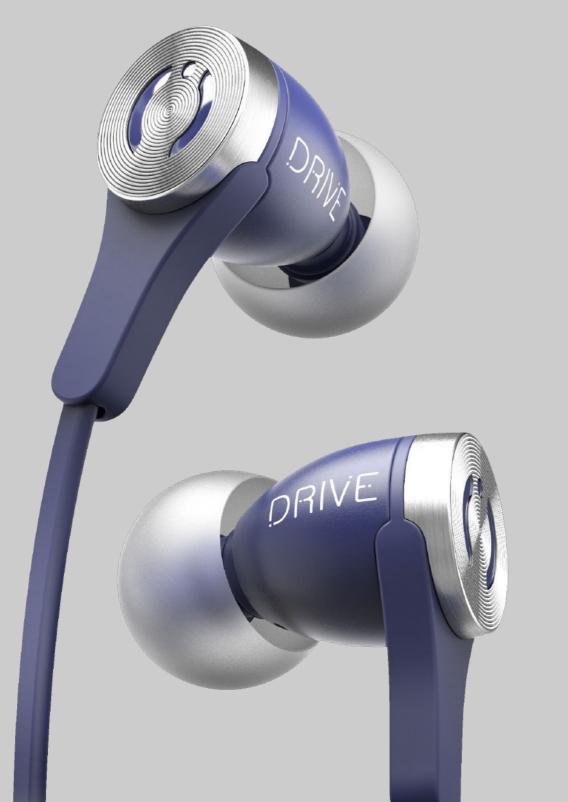

Audio Consumer Electronics Brand: MUVEACOUSTICS

> Industrial Design Fusion 360, Keyshot

CMF document Product development Packaging design Adobe Illustrator

Year of Production: 2016

The DRIVE in-ear earphones was designed and to be the mid range product of the first collection marketed in 2016 at the launch in India under the brand MUVEACOUSTICS, a dynamic fitness oriented audio CE brand.

# DRIVE

In-Ear Earphones

#### PRODUCT DESIGN

Audio Consumer Electronics Brand: MUVEACOUSTICS

> Industrial Design Fusion 360, Keyshot

CMF document Product development