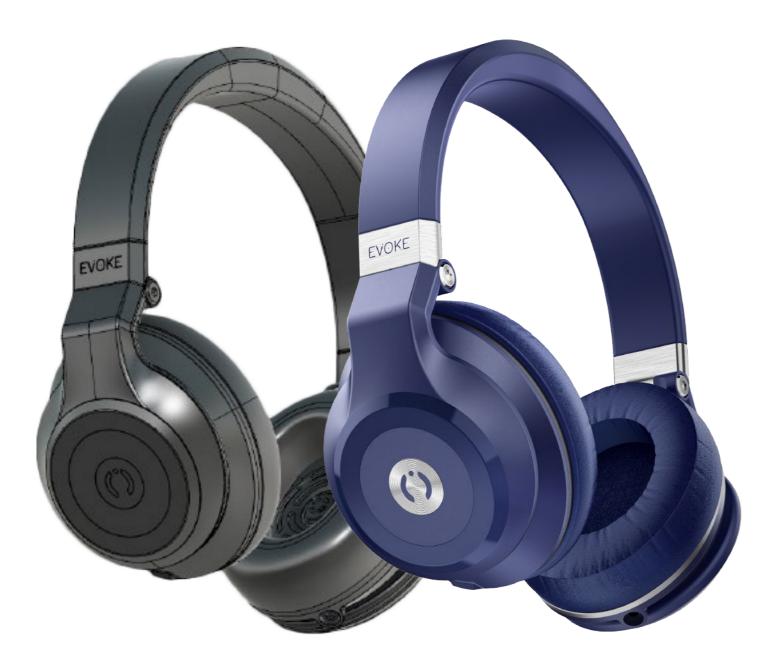

# EVOKE

Over-Ear Headphones

#### PRODUCT DESIGN

Audio Consumer Electronics Brand: MUVEACOUSTICS

> Industrial Design Fusion 360, Keyshot

CMF document Product development Packaging design Adobe Illustrator

Year of Production: 2016

The EVOKE Bluetooth Evoke Headphones was designed and meant to be the higher-end product of the first collection marketed in 2016 at the launch in India under the brand MUVEACOUSTICS, a dynamic fitness oriented audio CE brand.