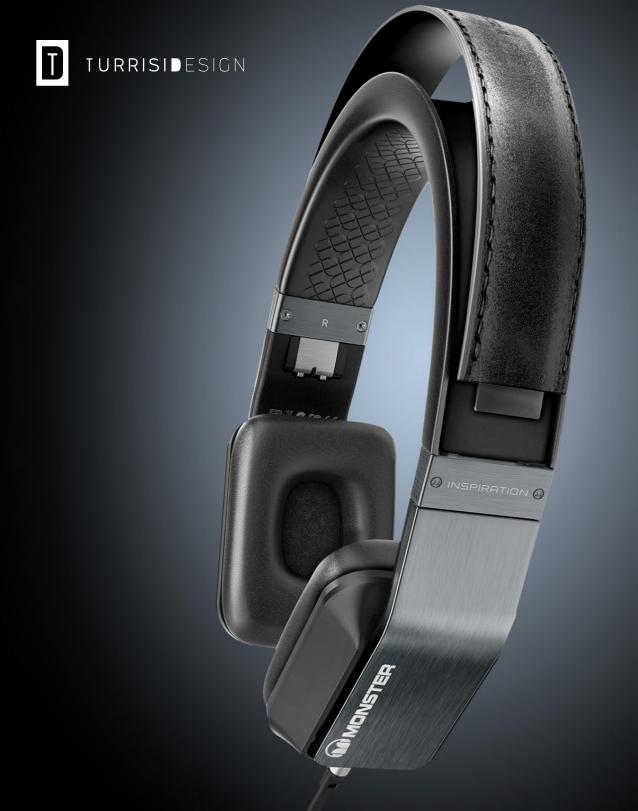

## 3D video animation & TVC

Consumer Electronics Brand: MONSTER

3D Rendering

► ► 4× 0:31 / 1:48