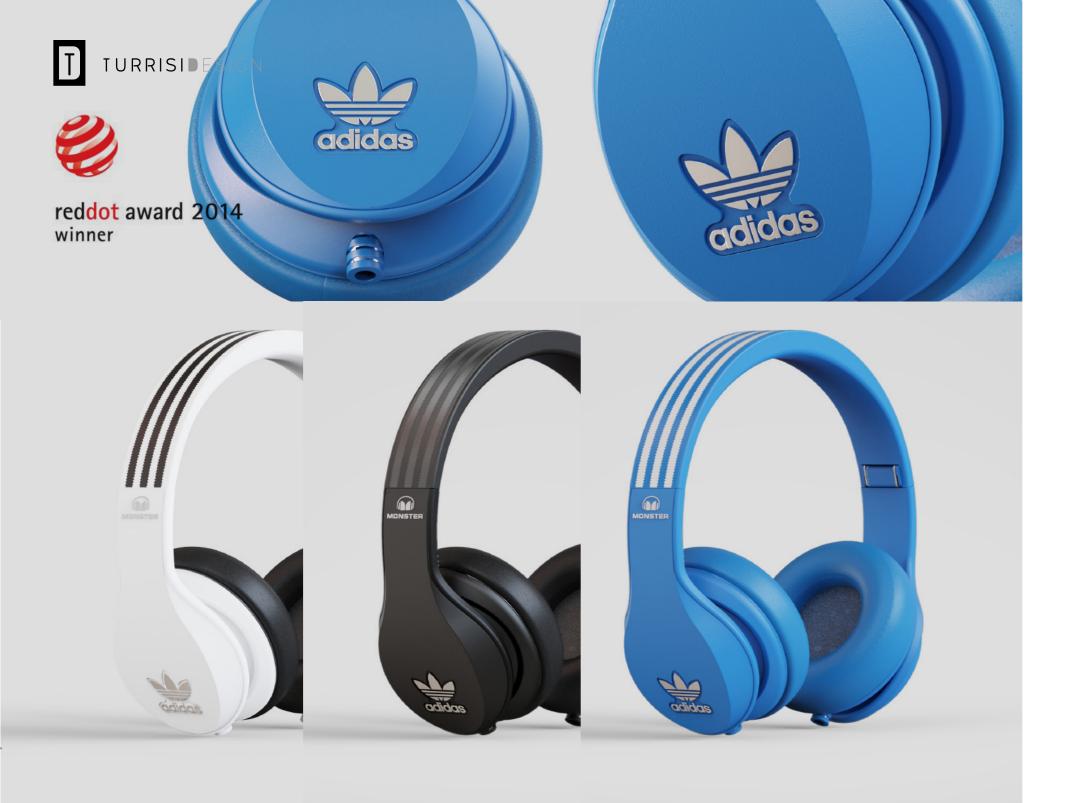

reddot award 2014 winner

Over-Ear Headphones

#### PRODUCT DESIGN

Audio Consumer Electronics Brand: MONSTER/ADIDAS

> Industrial Design Solidworks, Fusion 360, Keyshot

CMF document Product development

Year of Production: 2014

The Adidas wired OVE Headphones was a sprot/casual headphones to carry the style and mood of the Adidas Original casual clothing collection in the iconic color combinations of the international brand

Awards: Red Dot Design Award 2014

Over-Ear Headphones