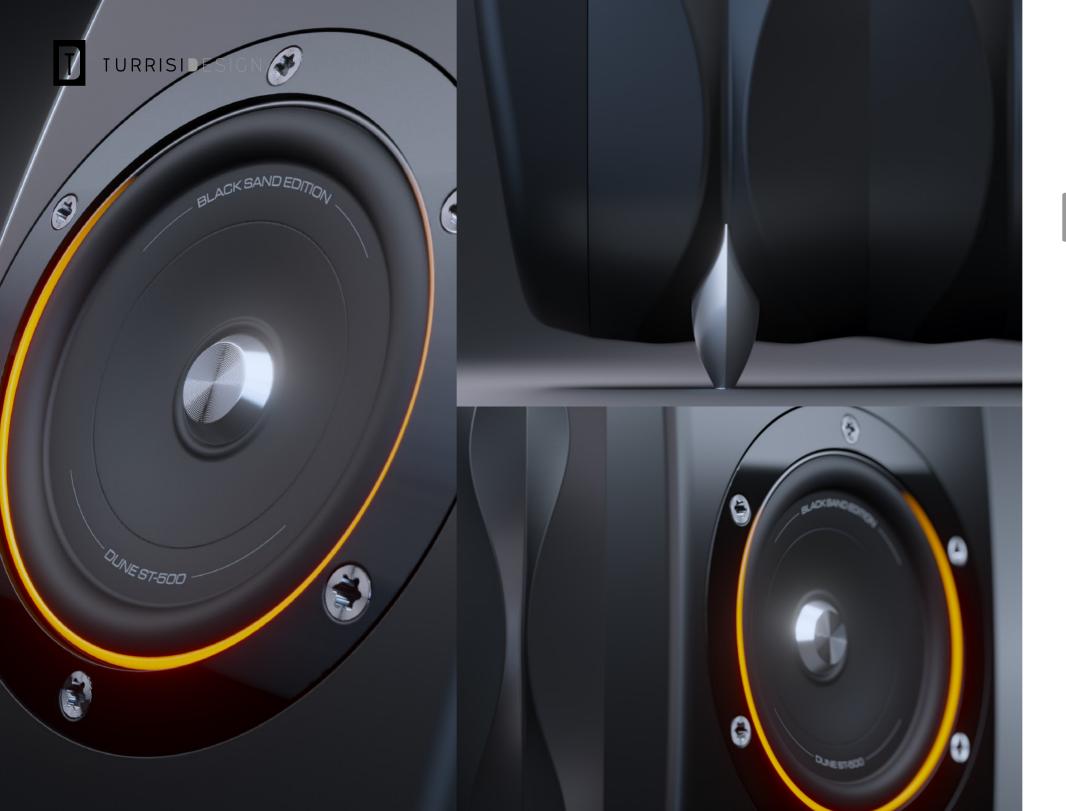

## D INE ST-500 BLACK SAND WIRELESS SPEAKER SYSTEM

## PRODUCT<sub>er</sub>Sonal SonCept

Audio Consumer Electronics Brand:

Industrial Design Fusion 360, 3dsmax,Corona Render

Year of Design: 2022

The DUNE ST-500 Wireless Speaker is a personal project. The idea is to create a stylish speaker where architecture and fine, powerful precious details converge in a product with a strong personality.