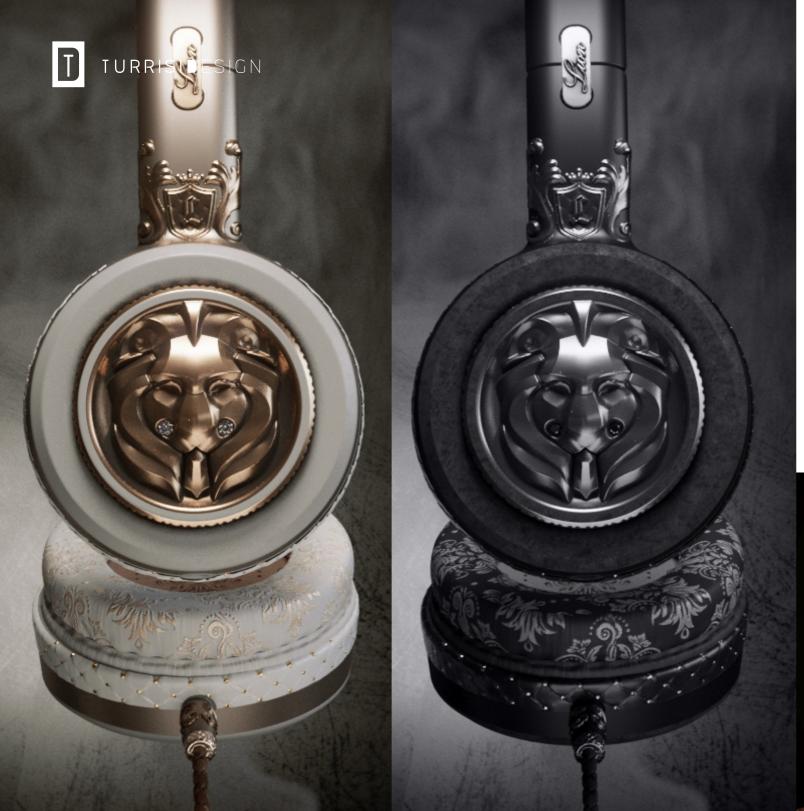

# LION

Baroque Jewelry On-Ear Headphones

### PRODUCT DESIGN

Audio Consumer Electronics Brand: Concept

Industrial Design Fusion 360, 3DS Max, Corona Render

Dancing Figurine