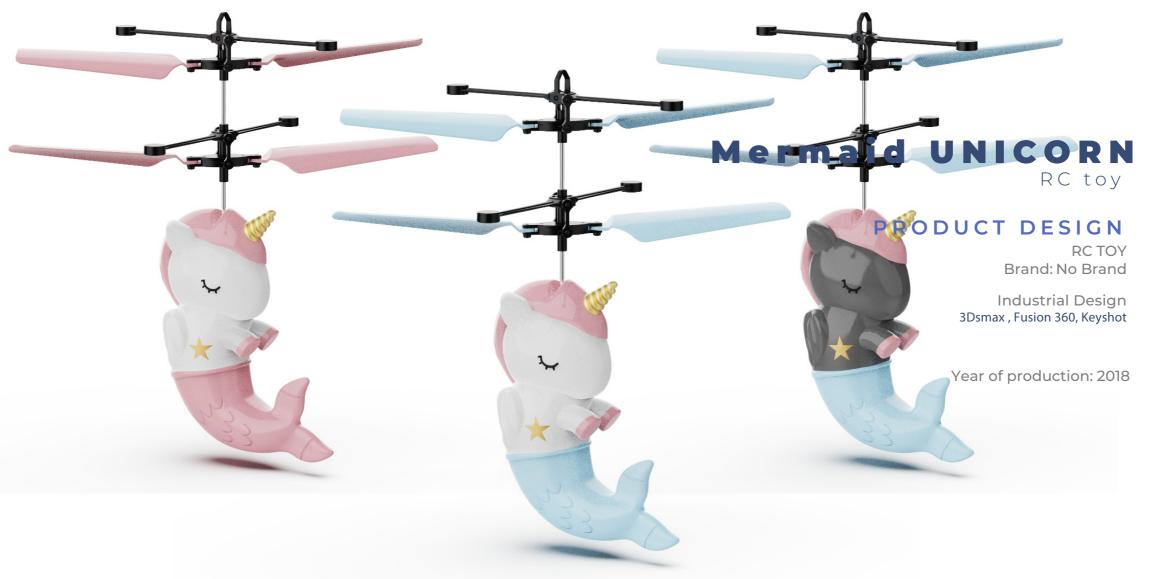

Electronics
Brand: MUVEACOUSTICS













Audio Consumer Electronics Brand: MUVEACOUSTICS

> Industrial Design Fusion 360, Keyshot

CMF document Product development Packaging design Adobe Illustrator

Year of Production: 2017





Audio Consumer Electronics Brand: MUVEACOUSTICS









Audio Consumer Electronics Brand: MUVEACOUSTICS







# MIG 31

On-Ear Headphones

### PRODUCT DESIGN

Audio Consumer Electronics Brand: Concept







# LION

Baroque Jewelry On-Ear Headphones

### PRODUCT DESIGN

Audio Consumer Electronics Brand: Concept

Industrial Design Fusion 360, 3DS Max, Corona Render









Dancing Figurine

### PRODUCT DESIGN

TOY Brand: Disney

Industrial Design 3DS max, Fusion 360, Keyshot

Year of Production: 2021

Market : USA



## CHUCK E CHEESE

RC toy

















# SEPHORA

### PRODUCT DESIGN

Cosmetics Goods Brand: SEPHORA

Industrial design







# seeoo®

### PRODUCT DESIGN

vintage pocket watch Brand: SEEOO

Industrial design Supplier sourcing Product Development FOB shipping







Cartier

# Cartier

#### VISUAL DESIGN

Visual Merchandising campaign 2017 Brand: CARTIER

> 3D design 2D Artwork printing style













## RAMPAGE T-LOO GAMING HEADSET

#### PACKAGING DESIGN

Consumer Electronics
Brand: TITAN

Packaging design

Year of relase :2018







# NOMINATION

#### PRODUCT DESIGN

Gentleman Jewelry Collection Brand: Nomination

Industrial design
Product development
Supplier sourcing
Mass production supervision
Year of Production: 2019







# **KRAKEN**

### PRODUCT DESIGN

Summer Jewelry Collection Brand: KRAKEN

Industrial des