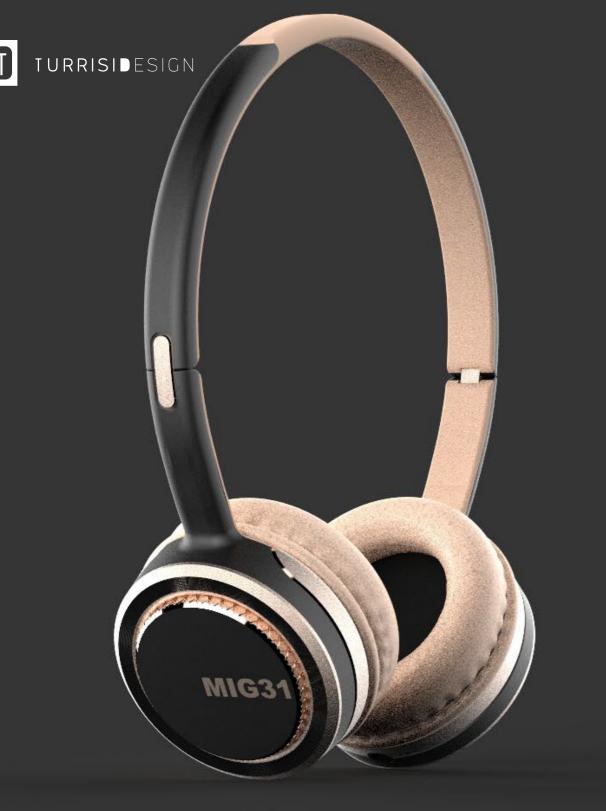

# MIG 31

On-Ear Headphones

### PRODUCT DESIGN

Audio Consumer Electronics Brand: Concept