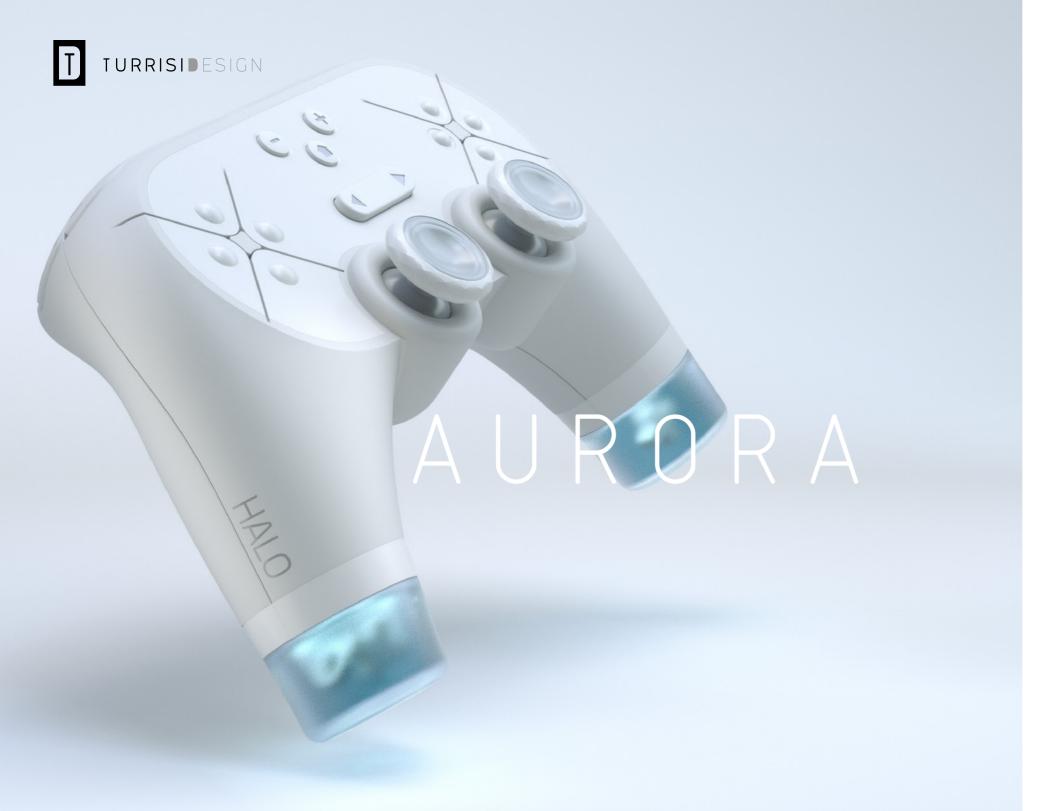

# AURORA

**Game Controller** 

#### PRODUCT DESIGN

Gaming Consumer Electronics
Brand: Concept

Industrial Design Fusion 360, 3DS max, Corona Render

Year of Design: 2021

**AURORA Game Controller** is intended for the gaming market. It's a minimal design wireless controller with color changing LED lighting 2 slot filled with colored liquid and floating icons.