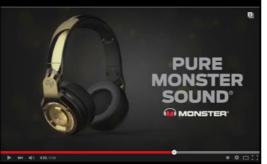

#### PRODUCT DESIGN

Audio Consumer Electronics Brand: MONSTER/ADIDAS

> Industrial Design Solidworks, Fusion 360, Keyshot

CMF document Product development

Year of Production: 2014

The Adidas wired OVE Headphones was a sprot/casual headphones to carry the style and mood of the Adidas Original casual clothing collection in the iconic color combinations of the international brand

Awards: Red Dot Design Award 2014

Over-Ear Headphones

Awards: Red Dot Design Award 2014