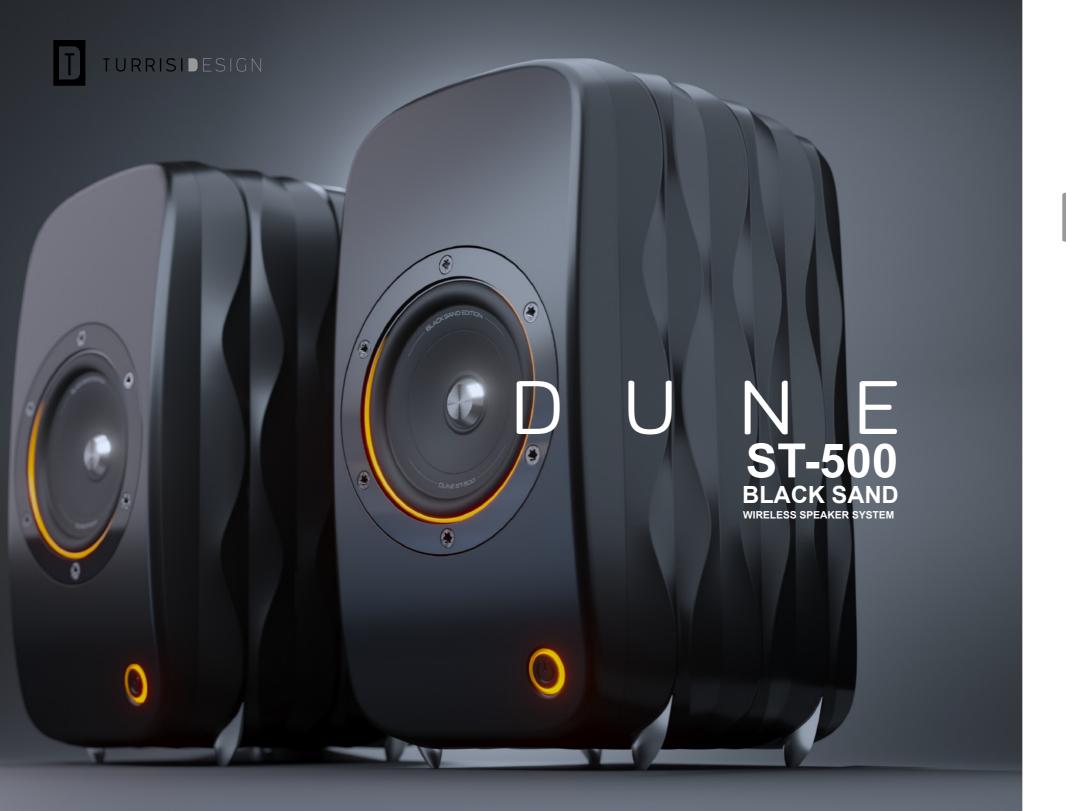

## D INE ST-500 BLACK SAND WIRELESS SPEAKER SYSTEM

## PRODUCT<sub>er</sub>Son El Son Cept

Audio Consumer Electronics Brand:

Industrial Design Fusion 360, 3dsmax, Corona Render

Year of Design: 2022

The DUNE ST-500 Wireless Speaker is a personal project. The idea is to create a stylish speaker where architecture and fine, powerful precious details converge in a product with a strong personality.